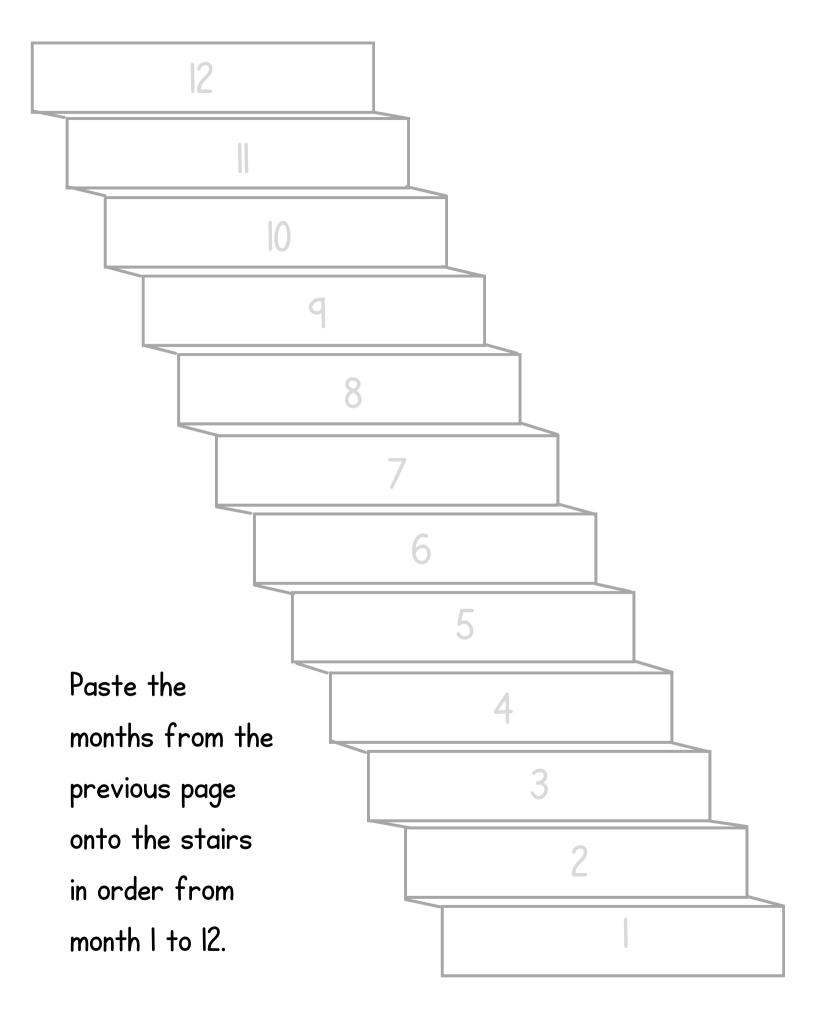

| January   |  |
|-----------|--|
| February  |  |
| March     |  |
| April     |  |
| May       |  |
| June      |  |
| July      |  |
| August    |  |
| September |  |
| October   |  |
| November  |  |
| December  |  |