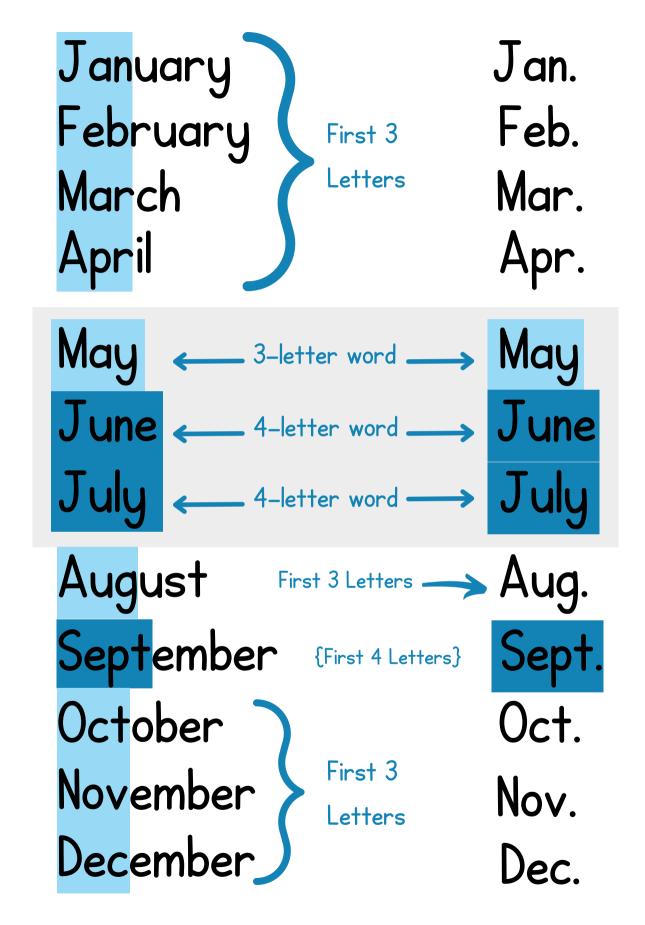

## Months of the Year Abbreviations

## Reference E Worksheets

Teacher Tutor Mom

equipping parents to empower their learners

TeacherTutorMom.com

January February March April May June July August September October November December

Jan. Feb. Mar. Apr. May June July Aug. Sept. Oct. Nov. Dec.